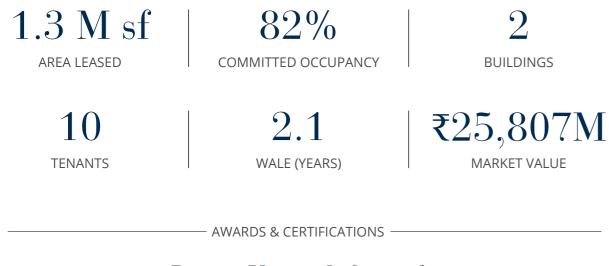

#### $1.5\,\mathrm{M\,sf}$ 9 ACRES

Kensington, Powai, Mumbai, is a Grade A, 1.5 million square feet SEZ office complex in the modern township of Hiranandani Gardens. The office park is surrounded by residential towers, hospitals, schools and high-street retail, making it an attractive prospect for our tenants. The campus benefits from proximity to upcoming metro stations, residential areas and major roads that provide greater accessibility. Planned upgrades of top-of-the-line amenities will further drive the office parks to be a preferred destination for some of the best brands and leading corporates.

## **KEY HIGHLIGHTS**