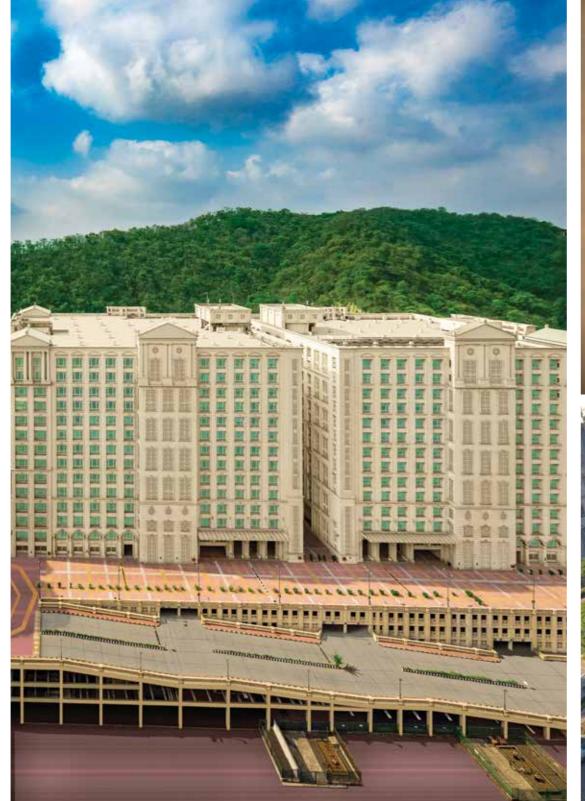

# Kensington

### MUMBAI'S ONLY SEZ IN POWAI, PART OF LIVE WORK PLAY ECOSYSTEM AND A WALK-TO-WORK MODERN TOWNSHIP

#### $1.5\,\mathrm{M\,sf}$ 9 ACRES

Kensington, Powai, Mumbai, is a Grade A, 1.5 million square feet SEZ office complex in the modern township of Hiranandani Gardens. The office park is surrounded by residential towers, hospitals, schools and high-street retail, making it an attractive prospect for our tenants. The campus benefits from proximity to upcoming metro stations, residential areas and major roads that provide greater accessibility. Planned upgrades of top-of-the-line amenities will further drive the office parks to be a preferred destination for some of the best brands and leading corporates.