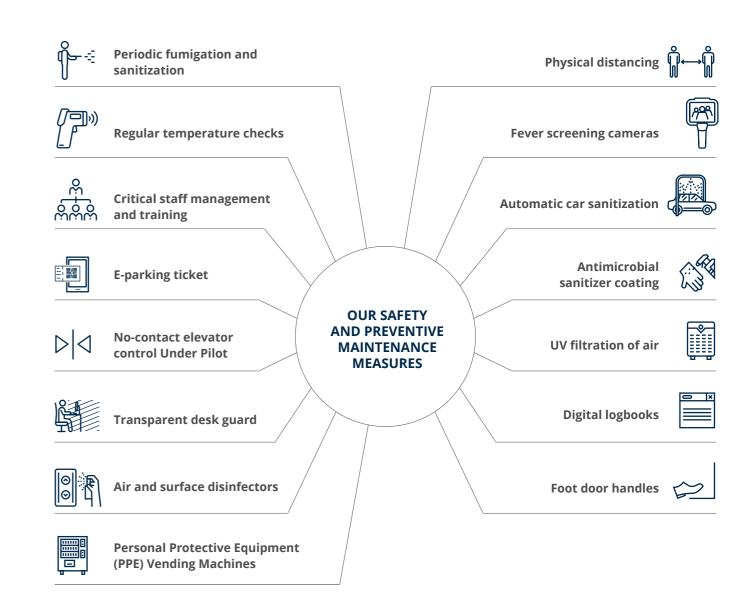

## STEERING A HOLISTIC APPROACH TO ENSURE SAFE RETURN

At Brookfield India REIT, we are helping our tenants manage their work while we take care of their safety by putting in place stringent measures in addition to the government mandated COVID-19 protocols. We have been taking every possible hygiene and safety measure to provide a secure and healthy back-to-office environment.

### **ENSURING THE HIGHEST SAFETY STANDARDS AND COMPLIANCES**

The pandemic has been a strong driver of innovation and we, at Brookfield India REIT, have devised creative and innovative responses to enable our tenants to weather the crisis at work.